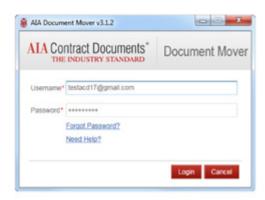

e AIA Contract Documents online software
- In the **Helpful Guides** area of the Home page, click Get the AIA Document Mover utility link.



From the new window, click the appropriate download icon - for either 32-bit or 64-bit Window's version.



Follow the steps "How can I tell if my computer is running a 32bit or a 64-bit version of Windows?" from the pop-up screen, if you need help select which download (32-bit or 64-bit).

# **AIA** Contract Documents

### Step 2 - Install the Document Mover

 When the download is complete, double-click on the AIADocumentMover.msi (AIA-Document-Mover-x64.msi or AIA-Document-Mover-x32.msi) file to launch the install tion and follow the prompts to install the AIA Document Mover utility.



Upon successful installation, you will see the login screen.



## **AIA** Contract Documents

#### **Additional Resources**

**Training Tools** – We provide training tools such as webinars, video tutorials, and beginners guides.

**Knowledge Base** – Our Knowledge Base is searchable and includes information to Getting Started and frequently asked questions on Document and Software.

**Customer Support Site** – Need help? Find out all the ways you can get AIA Contract Documents support.

**Installing the Document Mover utility** – Steps for installing the Document mover utility. Watch video >

**Using the Document Mover utility** – Steps for using the Document mover utility. Watch video >