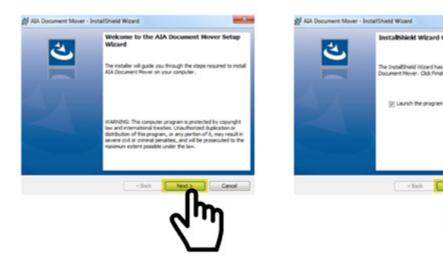

### Step 2 - Install the Document Mover

 When the download is complete, double-click on the AIADocumentMover.msi (AIA-Document-Mover-x64.msi or AIA-Document-Mover-x32.msi) file to launch the install tion and follow the prompts to install the AIA Document Mover utility.