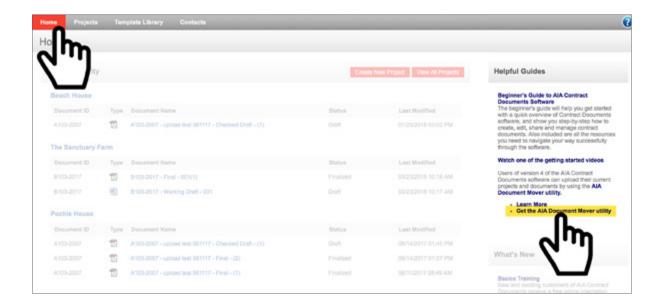

## Step 1 - Download the Document Mover

- Log in to the AIA Contract Documents online software
- In the **Helpful Guides** area of the Home page, click Get the AIA Document Mover utility link.

From the new window, click the appropriate download icon - for either 32-bit or 64-bit Window's version.